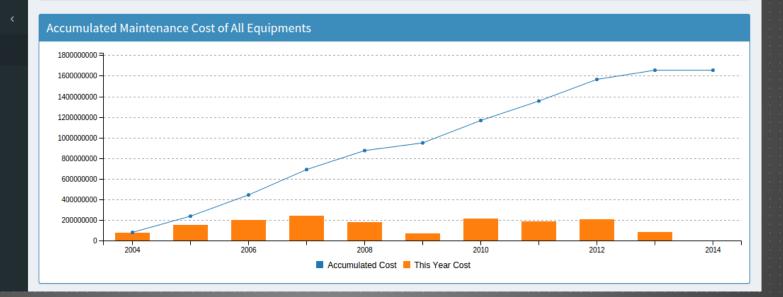

## MAINTENANCE ANALYSIS

#### Maintenance Cost Analysis

Chose Job To Analyze

Analyze All History Data