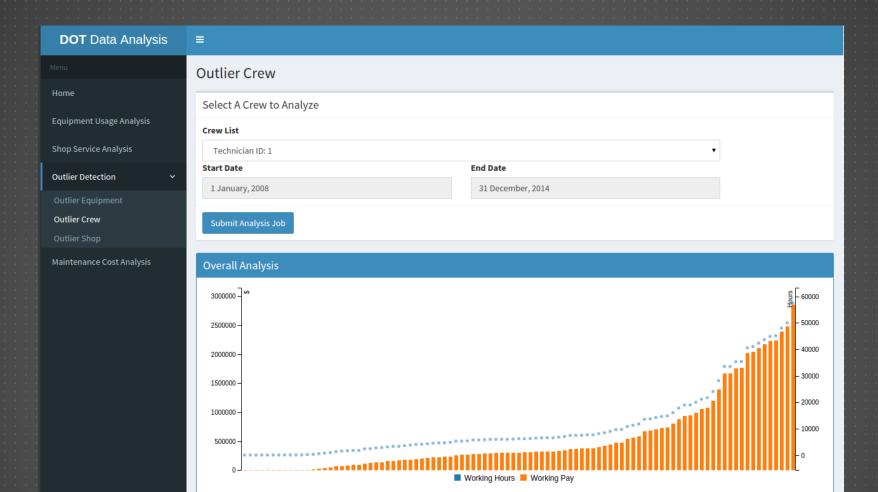

# OUTLIER DETECTION

| Detail Information of NONE-ZERO-COST Equipments |               |                   |                 |
|-------------------------------------------------|---------------|-------------------|-----------------|
| Show 10 v entries                               |               |                   | Search:         |
| Equip No.                                       | <b>♦</b> Cost | # Service Tickets | # Working Hours |
| 009-03-0465                                     | 13031.21      | 4                 | 697             |
| 009-03-0304                                     | 9507.07       | 20                | 1121            |
| 009-02-0304                                     | 8850.98       | 10                | 879             |
| 009-03-0520                                     | 7971.07       | 17                | 0               |
| 009-02-0313                                     | 6357.2        | 8                 | 469             |
| 009-03-0387                                     | 6103.23       | 8                 | 606             |
| 009-02-0309                                     | 5301.37       | 5                 | 773             |