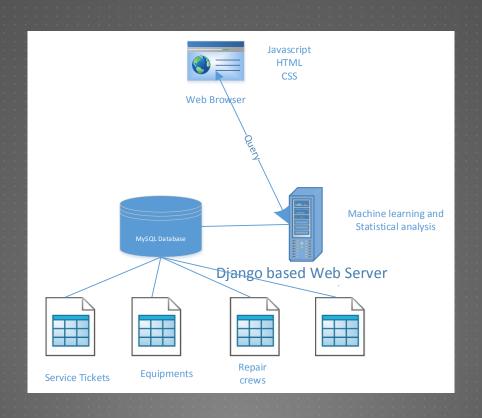

### WHAT WE DID

SCDOT Equipment Insight System (EIS)

# EQUIPMENT INSIGHT SYSTEM (EIS)