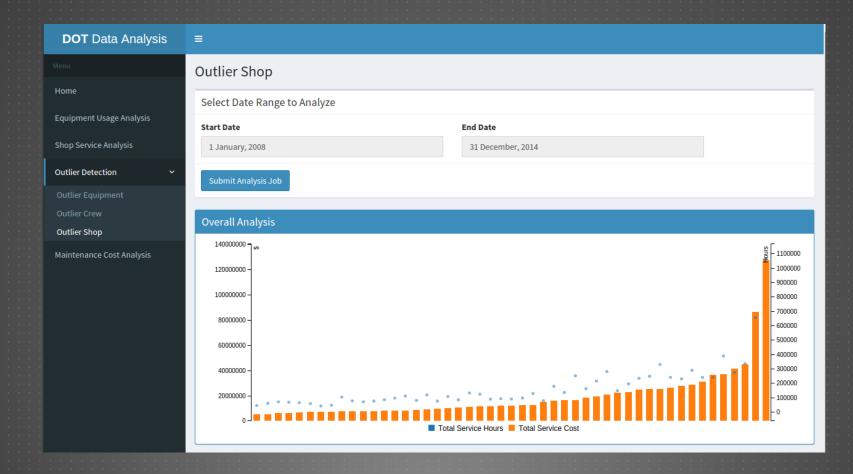

# OUTLIER DETECTION

| Detail Information of NONE-ZERO-COST Equipments |               |                   |                 |
|-------------------------------------------------|---------------|-------------------|-----------------|
| Show 10 v entries                               |               |                   | Search:         |
| Equip No.                                       | <b>♦</b> Cost | # Service Tickets | # Working Hours |
| 009-03-0465                                     | 13031.21      | 4                 | 697             |
| 009-03-0304                                     | 9507.07       | 20                | 1121            |
| 009-02-0304                                     | 8850.98       | 10                | 879             |
| 009-03-0520                                     | 7971.07       | 17                | 0               |
| 009-02-0313                                     | 6357.2        | 8                 | 469             |
| 009-03-0387                                     | 6103.23       | 8                 | 606             |
| 009-02-0309                                     | 5301.37       | 5                 | 773             |