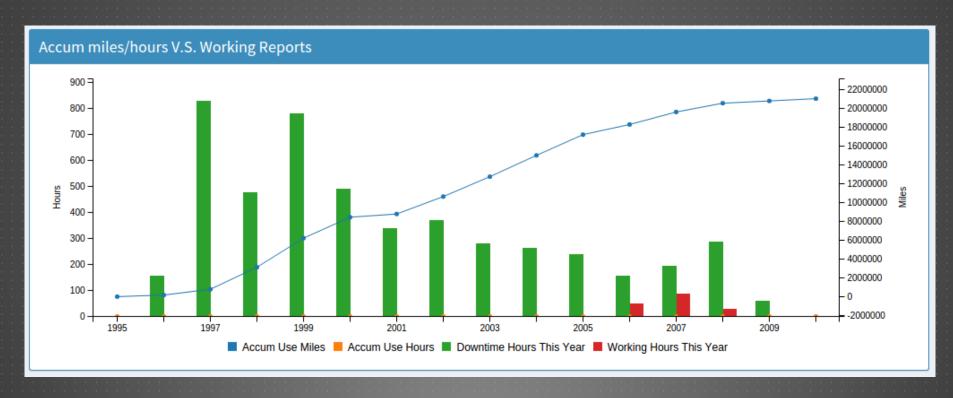

### WHAT WE DID

SCDOT Equipment Insight System (EIS)

# EQUIPMENT INSIGHT SYSTEM (EIS)



### **FEATURES**

- Big data business insights
- ▶ Visualization data to trend/insights/knowledge
- Data mining uncover expected or unexpected patterns
- Predictive analytics generate actionable decisions to optimize business process (reduce cost or improve productivity)
  - E.g. how to balance the work loading levels across repair shops
  - ► How to assign repair tasks to most proficient shops

### SYSTEM DISPLAY



# EQUIPMENT DETAIL ANALYSIS

#### **DOT** Data Analysis

Ħ

**Menu** 

Home

**Equipment Usage Analysis** 

**Shop Service Analysis** 

Outlier Detection

Maintenance Cost Analysis

#### **Equipment Analysis**





# EQUIPMENT DETAIL



### **SERVICE TASKS**



### USAGEVS MAINTENANCE



## MAINTENANCE ANALYSIS







#### **DOT** Data Analysis

Ħ

Men

Home

**Equipment Usage Analysis** 

Shop Service Analysis

Outlier Detection

Maintenance Cost Analysis

#### Maintenance Cost Analysis

Chose Job To Analyze

Analyze All History Data



# OUTLIER DETECTION





| Detail Information of NONE-ZERO-COST Equipments |               |                   |                 |
|-------------------------------------------------|---------------|-------------------|-----------------|
| Show 10 v entries                               |               |                   | Search:         |
| Equip No.                                       | <b>♦</b> Cost | # Service Tickets | # Working Hours |
| 009-03-0465                                     | 13031.21      | 4                 | 697