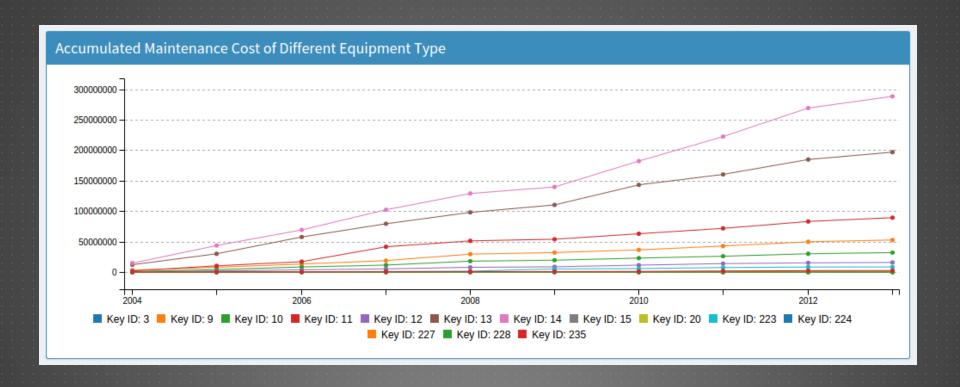

## MAINTENANCE ANALYSIS

#### Maintenance Cost Analysis

Chose Job To Analyze

Analyze All History Data