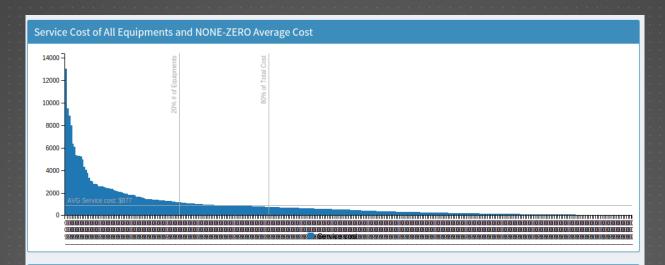

# OUTLIER DETECTION

| Detail Information of NONE-ZERO-COST Equipments |               |                   |                 |
|-------------------------------------------------|---------------|-------------------|-----------------|
| Show 10 v entries                               |               |                   | Search:         |
| Equip No.                                       | <b>♦</b> Cost | # Service Tickets | # Working Hours |
| 009-03-0465                                     | 13031.21      | 4                 | 697             |
| 009-03-0304                                     | 9507.07       | 20                | 1121            |
| 009-02-0304                                     | 8850.98       | 10                | 879             |
| 009-03-0520                                     | 7971.07       | 17                | 0               |
| 009-02-0313                                     | 6357.2        | 8                 | 469             |
| 009-03-0387                                     | 6103.23       | 8                 | 606             |
| 009-02-0309                                     | 5301.37       | 5                 | 773             |