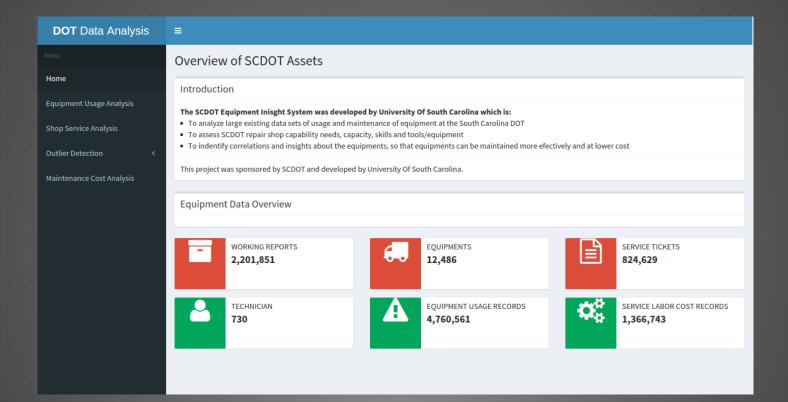

### SYSTEM DISPLAY

#### **DOT** Data Analysis

Ħ

**Menu** 

Home

**Equipment Usage Analysis** 

**Shop Service Analysis** 

Outlier Detection

Maintenance Cost Analysis