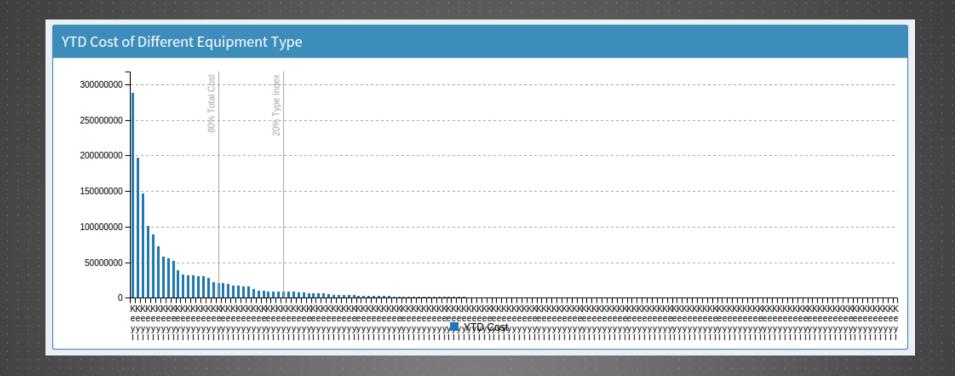

ment Insight System (EIS)

# EQUIPMENT INSIGHT SYSTEM (EIS)



### **FEATURES**

- Big data business insights
- ▶ Visualization data to trend/insights/knowledge
- Data mining uncover expected or unexpected patterns
- Predictive analytics generate actionable decisions to optimize business process (reduce cost or improve productivity)
  - E.g. how to balance the work loading levels across repair shops
  - ► How to assign repair tasks to most proficient shops

### SYSTEM DISPLAY



# EQUIPMENT DETAIL ANALYSIS

#### **DOT** Data Analysis

Ħ

**Menu** 

Home

**Equipment Usage Analysis** 

**Shop Service Analysis** 

Outlier Detection

Maintenance Cost Analysis

#### **Equipment Analysis**





# EQUIPMENT DETAIL



### **SERVICE TASKS**



### USAGEVS MAINTENANCE



## MAINTENANCE ANALYSIS







#### **DOT** Data Analysis

Ħ

Men

Home

**Equipment Usage Analysis** 

Shop Service Analysis

Outlier Detection

Maintenance Cost Analysis

#### Maintenance Cost Analysis

Chose Job To Analyze

Analyze All History Data



# OUTLIER DETECTION





| Detail Information of NONE-ZERO-COST Equipments |               |                   |                 |
|-------------------------------------------------|---------------|-------------------|-----------------|
| Show 10 v entries                               |               |                   | Search:         |
| Equip No.                                       | <b>♦</b> Cost | # Service Tickets | # Working Hours |
| 009-03-0465                                     | 13031.21      | 4                 | 697             |
| 009-03-0304