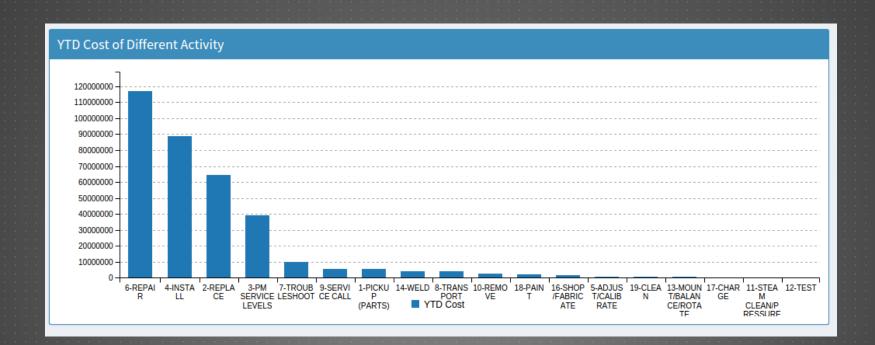

nt Insight System (EIS)

# EQUIPMENT INSIGHT SYSTEM (EIS)



### **FEATURES**

- Big data business insights
- ▶ Visualization data to trend/insights/knowledge
- Data mining uncover expected or unexpected patterns
- Predictive analytics generate actionable decisions to optimize business process (reduce cost or improve productivity)
  - E.g. how to balance the work loading levels across repair shops
  - ► How to assign repair tasks to most proficient shops

### SYSTEM DISPLAY



# EQUIPMENT DETAIL ANALYSIS

#### **DOT** Data Analysis

Ħ

**Menu** 

Home

**Equipment Usage Analysis** 

**Shop Service Analysis** 

Outlier Detection

Maintenance Cost Analysis

#### **Equipment Analysis**





# EQUIPMENT DETAIL



### **SERVICE TASKS**



### USAGEVS MAINTENANCE



## MAINTENANCE ANALYSIS







#### **DOT** Data Analysis

Ħ

Men

Home

**Equipment Usage Analysis** 

Shop Service Analysis

Outlier Detection

Maintenance Cost Analysis

#### Maintenance Cost Analysis

Chose Job To Analyze

Analyze All History Data



# OUTLIER DETECTION





| Detail Information of NONE-ZERO-COST Equipments |               |                   |                 |
|-------------------------------------------------|---------------|-------------------|-----------------|
| Show 10 v entries                               |               |                   | Search:         |
| Equip No.                                       | <b>♦</b> Cost | # Service Tickets | # Working Hours |
| 009-03-0465                                     | 13031.21      | 4                 | 697             |
| 009-03-0304