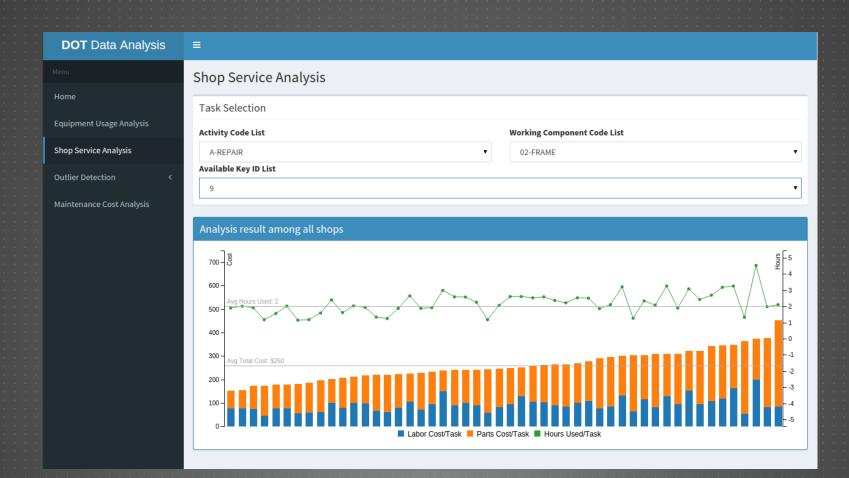

<b>♦</b> Cost | # Service Tickets | # Working Hours |
| 009-03-0465                                     | 13031.21      | 4                 | 697             |
| 009-03-0304                                     | 9507.07       | 20                | 1121            |
| 009-02-0304                                     | 8850.98       | 10                | 879             |
| 009-03-0520                                     | 7971.07       | 17                | 0               |
| 009-02-0313                                     | 6357.2        | 8                 | 469             |
| 009-03-0387                                     | 6103.23       | 8                 | 606             |
| 009-02-0309                                     | 5301.37       | 5                 | 773             |





# FUTURE WORK

### **FUTURE WORK**

- ► Maintenance task scheduling optimization
- ▶ Repair shop efficiency prediction
- Prediction of equipment to retire

# OUR NEXT MOVE: CLOUD-BASED EQUIPMENT MANAGEMENT SOFTWARE AS A SERVICE

- ► Transport Equipment Management
- Work to your own schedule
- Maintain a clear eye on all DOT assets
- Cloud computing
- ► Keep in control, anywhere
- Success example:
  - http://www.medixir.com/ for medical equipment management